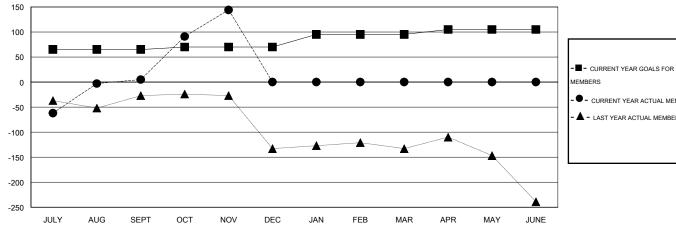

### GOALS AND ACTUAL MEMBERS CUMULATIVE

| -■- CURRENT YEAR GOALS FOR NEW    |
|-----------------------------------|
| MEMBERS                           |
| - ● - CURRENT YEAR ACTUAL MEMBERS |
| - ▲ - LAST YEAR ACTUAL MEMBERS    |
|                                   |
|                                   |
|                                   |
|                                   |