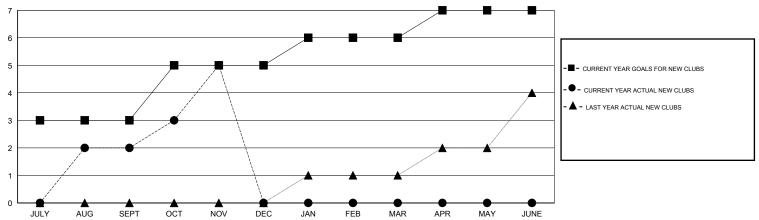

| 65                 | 98                                  | 93                 | 5                |
| OCT/NOV/DEC           | 2                | 3         | 0                | 3                | OCT/NOV/DEC           | 5                  | 154                                 | 15                 | 139              |
| JAN/FEB/MAR           | 1                | 0         | 0                | 0                | JAN/FEB/MAR           | 25                 | 0                                   | 0                  | 0                |
| APR/MAY/JUNE          | 1                | 0         | 0                | 0                | APR/MAY/JUNE          | 10                 | 0                                   | 0                  | 0                |

## GOALS AND ACTUAL NEW CLUBS CUMULATIVE



### GOALS AND ACTUAL MEMBERS CUMULATIVE



| -■- CURRENT YEAR GOALS FOR NEW    |
|-----------------------------------|
| MEMBERS                           |
| - ● - CURRENT YEAR ACTUAL MEMBERS |
| - ▲ - LAST YEAR ACTUAL MEMBERS    |
|                                   |
|                                   |
|                                   |
|                                   |

| DROPPED CLUBS: 0 |     |
|------------------|-----|
| DROPPED MEMBERS  |     |
| DECEASED         | 2   |
| CLUB CANCELLED   | 0   |
| OTHER            | 106 |
| TOTAL            | 108 |

| 49 CLUBS OF 91 ADDED 1 OR MORE<br>NEW MEMBERS | GENDER DISTRIBU<br>MALE<br>FEMALE     | 2,135 (77.92%)<br>605 (22.08%) |              |
|-----------------------------------------------|-----------------------------------